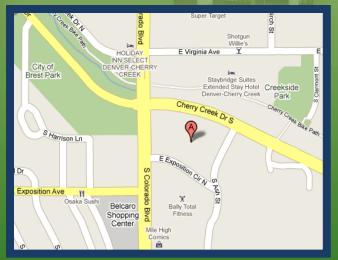

#### Parking Instructions.

•The entrance to the hotel is located on the East side of the building.

•When you enter into the parking lot, you will see the hotel porte cochere where you may leave your car to check-in and unload your belongings.

•To enter the garage, pull through the porte cochere and you will see the ramp directly across from the hotel entrance in front of World of Beer and the Elevator/ATM entrance (look for the blue "Free Garage Parking" sign).

•All parking in the garage is complimentary. Please do not park in the designated valet spots unless you are using the complimentary valet service.

•The parking garage has an entrance downstairs for the Residence Inn property. Guests with the Hilton Garden Inn will need to take the stairs or elevator to street level and access the hotel through the main entrance.