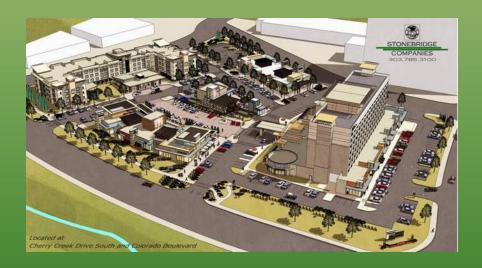

New Vitality ...

Opened in Spring 2013, the completion of the CitySet project brought a new life to the Cherry Creek District. A state-of-the-art underground parking garage is complimentary for guests and shoppers, open right out the front door of the hotel. Seven restaurant and retail spaces with rooftop patios and panoramic views will make this a one-stop-shop for all your leisure needs while staying with us.

> <u>Currently Open</u> World of Beers Jax Fish House Silvi's Big Smoke Burger Cuba Cuba The Kitchen [NEXT DOOR] Native Foods Cafe And more!

CitySet - Stay, Play, Shop, Dine

For Questions and Additional Information.