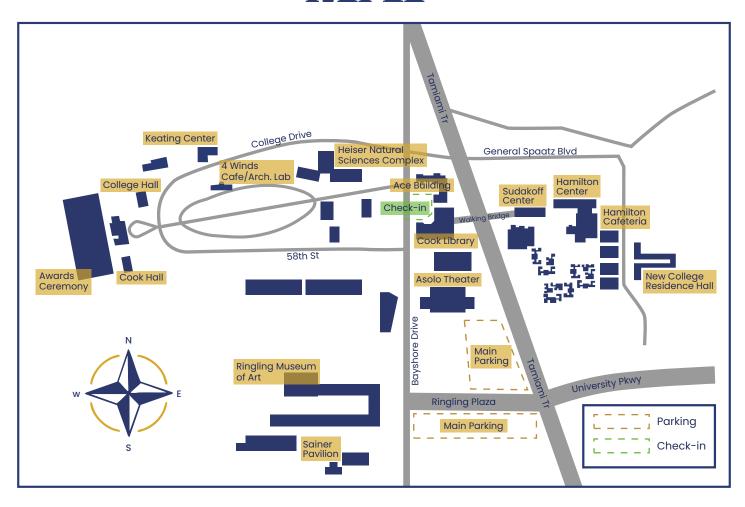

REP - ROUND 2

10:00 A.M. ALL EVENTS - ROUND 2

11:00 A.M. LUNCH

12:00 P.M. EXTEMPORANEOUS DEBATE PREP - ROUND 3

12:30 P.M. ROUND 3; VARSITY LEGISLATIVE DEBATE - SEMI-FINALS

MIDDLE SCHOOL LEGISLATIVE DEBATE - FINALS

1:30 P.M. EXTEMPORANEOUS DEBATE PREP - QUARTER-FINALS

2:00 P.M. SEMI-FINALS

VARSITY DRAMATIC PERFORMANCE, IMPROMPTU, INFORMATIVE, ORIGINAL ORATORY

**FINALS** 

DECLAMATION, MIDDLE SCHOOL DRAMATIC PERFORMANCE

**QUARTER-FINALS** 

**DEBATE** 

2:30 P.M. HIGH SCHOOL LEGISLATIVE DEBATE - FINALS

3:00 P.M. EXTEMPORANEOUS DEBATE PREP - SEMI-FINALS

3:30 P.M. SPEECH EVENTS - FINALS; DEBATE EVENTS - SEMI-FINALS

4:15 P.M. EXTEMPORANEOUS DEBATE PREP - FINALS

4:45 P.M. DEBATE EVENTS - FINALS

5:00 P.M. RONALD REGAN PRESIDENTIAL DEBATE EXHIBITION

6:00 P.M. AWARDS



## **MAP**